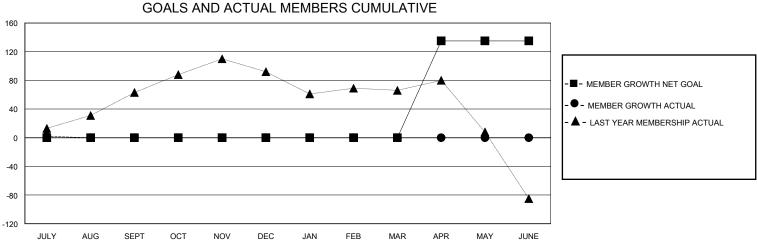

## District 1 A

Results as of: 7/31/2024

| GMT:                  |               | GMT CA    |               |                       |                          |                         |                                                    |  |
|-----------------------|---------------|-----------|---------------|-----------------------|--------------------------|-------------------------|----------------------------------------------------|--|
| Clubs                 |               |           |               | Members               |                          |                         |                                                    |  |
| RESULTS FOR 2024-2025 |               |           |               | RESULTS FOR 2024-2025 |                          |                         |                                                    |  |
| QUARTER               | NEW CLUB GOAL | NEW CLUBS | DROPPED CLUBS | QUARTER ME            | EMBER GROWTH NET<br>GOAL | MEMBER GROWTH<br>ACTUAL | DROPPED<br>MEMBERS ACTUAL<br>(including transfers) |  |
| JULY/AUG/SEPT         | 0             | 0         | 0             | JULY/AUG/SEPT         | 0                        | 30                      | 24                                                 |  |
| OCT/NOV/DEC           | 0             | 0         | 0             | OCT/NOV/DEC           | 0                        | 0                       | 0                                                  |  |
| JAN/FEB/MAR           | 0             | 0         | 0             | JAN/FEB/MAR           | 0                        | 0                       | 0                                                  |  |
| APR/MAY/JUNE          | 2             | 0         | 0             | APR/MAY/JUNE          | 135                      | 0                       | 0                                                  |  |